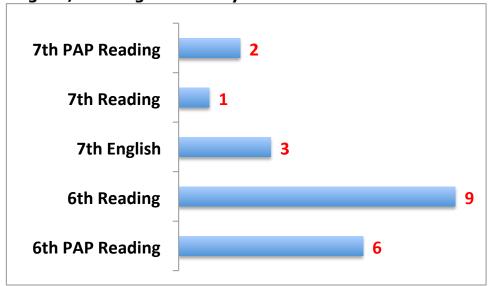

|     | 1   | 1   | 2     |
| 2012-2013                      |     |     |     | 0     |
| 2012-2011                      |     |     |     | 0     |

## 2nd Six Weeks Dashboard 2015-2016

| Attenda | nce Information for SMS | 6th   | 7th   | 8th   | Total |
|---------|-------------------------|-------|-------|-------|-------|
|         | Percentage Present      |       |       |       |       |
|         | 2015-2016               | 97.9% | 97.3% | 97.2% | 97.5% |
|         | 2014-2015               | 97.5% | 97.6% | 96.8% | 97.3% |
|         | 2013-2014               | 97.6% | 97.5% | 97.2% | 97.4% |
|         | 2012-2013               | 98.2% | 97.5% | 98.2% | 98.0% |
|         | 2012-2011               | 97.6% | 96.8% | 96.8% | 97.1% |

**English/Reading Failures by Grade Level** 





## 2nd Six Weeks Dashboard 2015-2016





# **Social Studies Failures by Grade Level**



## **Elective Failures by Grade Level**