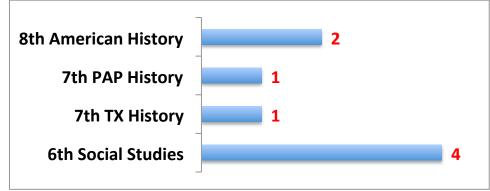

| 2012-2011                      |     |     |     | 0     |

## 2nd Six Weeks Dashboard 2015-2016

| Attenda | nce Information for SMS | 6th   | 7th   | 8th   | Total |
|---------|-------------------------|-------|-------|-------|-------|
|         | Percentage Present      |       |       |       |       |
|         | 2015-2016               | 97.9% | 97.3% | 97.2% | 97.5% |
|         | 2014-2015               | 97.5% | 97.6% | 96.8% | 97.3% |
|         | 2013-2014               | 97.6% | 97.5% | 97.2% | 97.4% |
|         | 2012-2013               | 98.2% | 97.5% | 98.2% | 98.0% |
|         | 2012-2011               | 97.6% | 96.8% | 96.8% | 97.1% |

**English/Reading Failures by Grade Level** 





## 2nd Six Weeks Dashboard 2015-2016





# **Social Studies Failures by Grade Level**



## **Elective Failures by Grade Level**