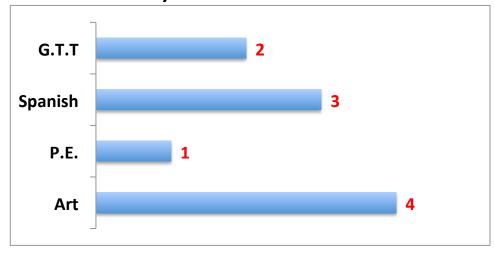

|     | 0     |

## 2nd Six Weeks Dashboard 2015-2016

| Attenda | nce Information for SMS | 6th   | 7th   | 8th   | Total |
|---------|-------------------------|-------|-------|-------|-------|
|         | Percentage Present      |       |       |       |       |
|         | 2015-2016               | 97.9% | 97.3% | 97.2% | 97.5% |
|         | 2014-2015               | 97.5% | 97.6% | 96.8% | 97.3% |
|         | 2013-2014               | 97.6% | 97.5% | 97.2% | 97.4% |
|         | 2012-2013               | 98.2% | 97.5% | 98.2% | 98.0% |
|         | 2012-2011               | 97.6% | 96.8% | 96.8% | 97.1% |

**English/Reading Failures by Grade Level** 





## 2nd Six Weeks Dashboard 2015-2016





# **Social Studies Failures by Grade Level**



## **Elective Failures by Grade Level**