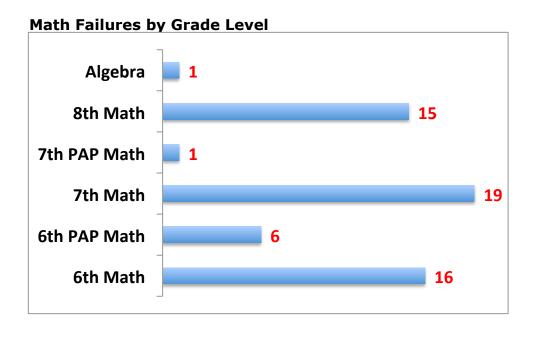

|     | 1   | 1   | 2     |
| 2012-2013                      |     |     |     | 0     |
| 2012-2011                      |     |     |     | 0     |

## 2nd Six Weeks Dashboard 2015-2016

| Attenda | nce Information for SMS | 6th   | 7th   | 8th   | Total |
|---------|-------------------------|-------|-------|-------|-------|
|         | Percentage Present      |       |       |       |       |
|         | 2015-2016               | 97.9% | 97.3% | 97.2% | 97.5% |
|         | 2014-2015               | 97.5% | 97.6% | 96.8% | 97.3% |
|         | 2013-2014               | 97.6% | 97.5% | 97.2% | 97.4% |
|         | 2012-2013               | 98.2% | 97.5% | 98.2% | 98.0% |
|         | 2012-2011               | 97.6% | 96.8% | 96.8% | 97.1% |

**English/Reading Failures by Grade Level** 





## 2nd Six Weeks Dashboard 2015-2016





# **Social Studies Failures by Grade Level**



## **Elective Failures by Grade Level**