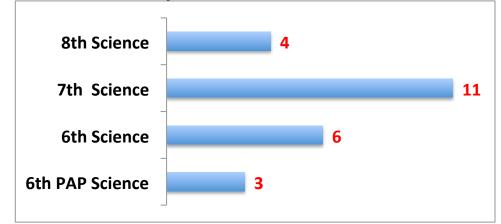

|     |     |     | 0     |
| 2012-2011                      |     |     |     | 0     |

## 2nd Six Weeks Dashboard 2015-2016

| Attenda | nce Information for SMS | 6th   | 7th   | 8th   | Total |
|---------|-------------------------|-------|-------|-------|-------|
|         | Percentage Present      |       |       |       |       |
|         | 2015-2016               | 97.9% | 97.3% | 97.2% | 97.5% |
|         | 2014-2015               | 97.5% | 97.6% | 96.8% | 97.3% |
|         | 2013-2014               | 97.6% | 97.5% | 97.2% | 97.4% |
|         | 2012-2013               | 98.2% | 97.5% | 98.2% | 98.0% |
|         | 2012-2011               | 97.6% | 96.8% | 96.8% | 97.1% |

**English/Reading Failures by Grade Level** 





## 2nd Six Weeks Dashboard 2015-2016





# **Social Studies Failures by Grade Level**



## **Elective Failures by Grade Level**